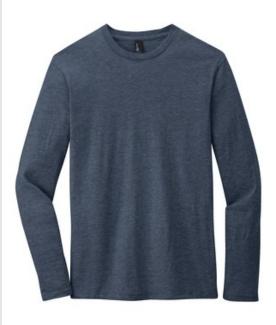

## District<sup>®</sup> Very Important Tee<sup>®</sup> Long Sleeve. DT6200

An important addition to any closet.

- 4.3-ounce, 100% combed ring spun cotton, 34 singles
- 60/40 combed ring spun cotton/poly (Heathers)
- 90/10 combed ring spun cotton/poly (Light Heather Grey)
- Slightly slimmer body
- 1x1 rib knit neck
- Tear-aw ay label
- Shoulder to shoulder taping
- Open hem sleeves